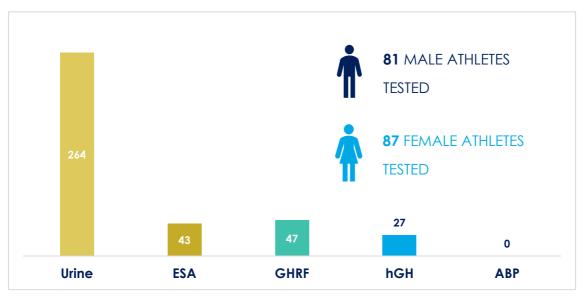

Figure 2. Number of samples collected and additional analysis conducted Out of Competition between 1 January and 31 December 2019 under the Testing Authority of the World Karate Federation

Figure 3. Summary of the World Karate Federation's anti-doping programme in 2019