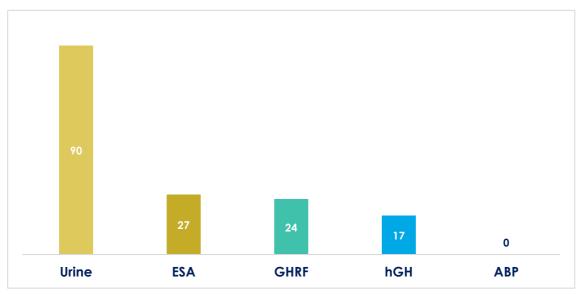

Figure 2. Number of samples collected and additional analysis conducted Out of Competition between 1 January and 31 December 2019 under the Testing Authority of the World Karate Federation

Figure 3. Summary of the World Karate Federation's anti-doping programme in 2019