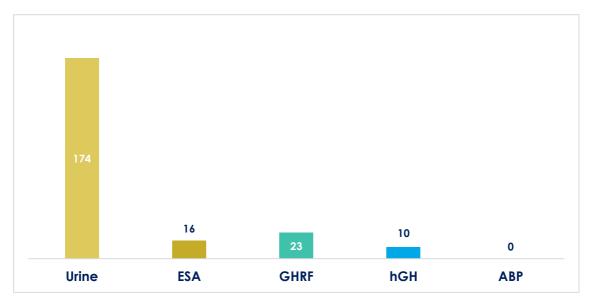

## World Karate Federation Anti-Doping Statistics 2019

Figure 1. Number of samples collected and additional analysis conducted In Competition between 1 January and 31 December 2019 under the Testing Authority of the World Karate Federation