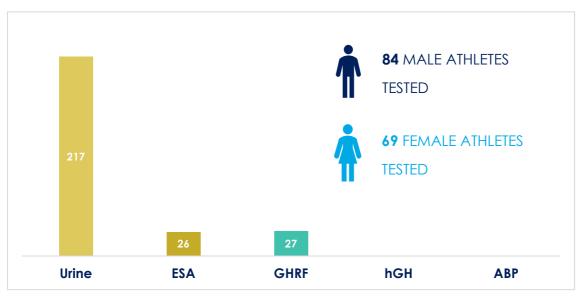

Figure 2. Number of samples collected and additional analysis conducted Out of Competition between 1 January and 31 December 2018 under the Testing Authority of the World Karate Federation

Figure 3. Summary of the World Karate Federation's anti-doping programme in 2018