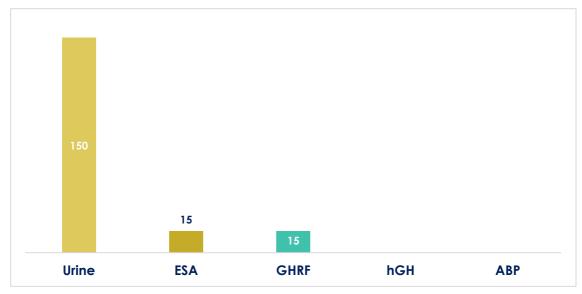

## World Karate Federation Anti-Doping Statistics 2018

Figure 1. Number of samples collected and additional analysis conducted In Competition between 1 January and 31 December 2018 under the Testing Authority of the World Karate Federation