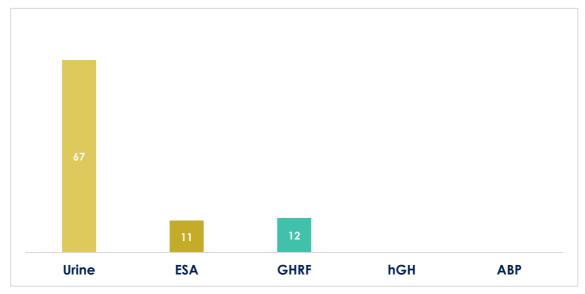

Figure 2. Number of samples collected and additional analysis conducted Out of Competition between 1 January and 31 December 2018 under the Testing Authority of the World Karate Federation

Figure 3. Summary of the World Karate Federation's anti-doping programme in 2018