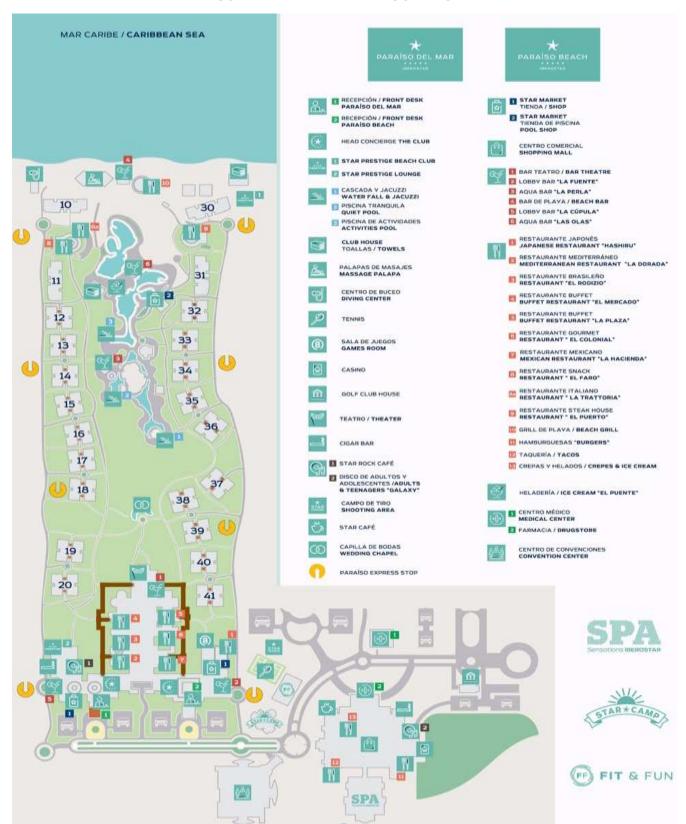

#### "PARAISO DEL MAR" AND "PARAISO BEACH" MAP

#### 17.1 PARAISO MAR

Discover both Caribbean Mexico and ancient Mexico with Iberostar Paraíso del Mar, where you will wake up next to extensive sandy beaches and one of the most fascinating pre-Columbian civilizations: the Mayans.

The 5-star beachfront Iberostar Paraíso Del Mar is just 30 minutes from Cancun Airport and a short hour's drive from the Mayan city of Tulum. In addition, the hotel's exclusive restaurant offering will take you beyond Mexico on a journey through the senses to Japan, Brazil and Italy. A destination like the Riviera Maya deserves an experience that is just as unique and unforgettable.

#### 17.2 PARAISO BEACH

The Riviera Maya for the whole family

Did you know that off the coast of the Riviera Maya is the second largest coral reef in the world? At Iberostar Paraíso Beach we invite you not only to discover it, but also to learn how to take care of it.

Just 30 minutes from Cancun airport, you will find our hotel nestled among the tropical flora and fauna of the region, where you can discover the true essence of Mexico. With 7 different themed restaurants, there is something for everyone.