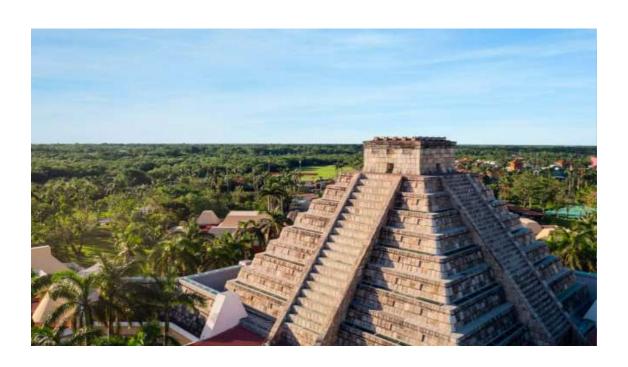

CHICHÉN ITZÁ is a world-famous Mayan ruin complex in Mexico. A massive step pyramid, known as El Castillo, dominates the 6.5 square kilometer ancient city, which prospered around 600 AD. until the 13th century. Graphic stone carvings survive on structures such as the playing field, the Temple of Warriors, and the Wall of Skulls. At night, light and sound shows illuminate the buildings' sophisticated geometry.