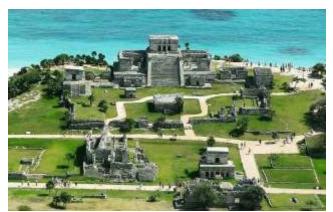

#### **ATTRACTIONS**

**TULUM:** Is a city on the Caribbean coast of Mexico, on the Yucatán Peninsula. It is known for its well-preserved ruins of an ancient Mayan port. The main building is a large stone structure called El Castillo, which stands at the top of a rocky cliff, above the white sand beaches and turquoise sea. Near the ruins is the Tulum National Park, a coastal area with Mangrove and cenotes.