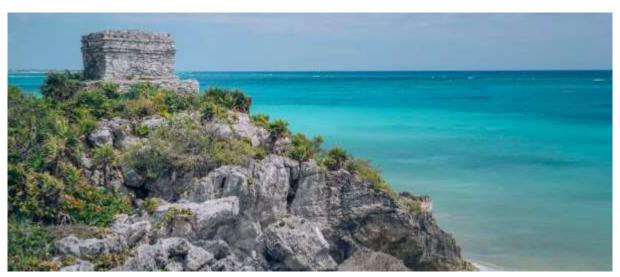

#### **ATTRACTIONS**

**TULUM:** Is a city on the Caribbean coast of Mexico, on the Yucatán Peninsula. It is known for its well-preserved ruins of an ancient Mayan port. The main building is a large stone structure called El Castillo, which stands at the top of a rocky cliff, above the white sand beaches and turquoise sea. Near the ruins is the Tulum National Park, a coastal area with Mangrove and cenotes.