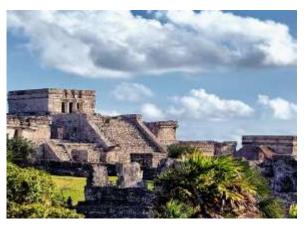

#### **ATTRACTIONS**

**TULUM:** Is a city on the Caribbean coast of Mexico, on the Yucatán Peninsula. It is known for its well-preserved ruins of an ancient Mayan port. The main building is a large stone structure called El Castillo, which stands at the top of a rocky cliff, above the white sand beaches and turquoise sea. Near the ruins is the Tulum National Park, a coastal area with Mangrove and cenotes.