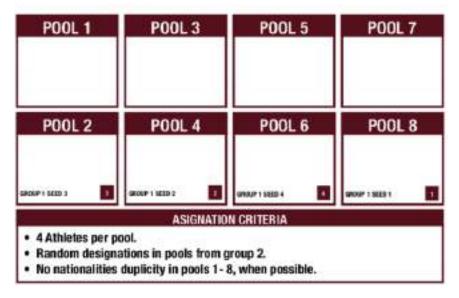

# 7.1 New competition System

The competition system consists of two different phases:

## **Round Robin Phase**

<sup>\*</sup>Pools of 3 athletes will be draw following the same assignation and order criteria that athlete's seed

The number of pools and athletes per pool depends on the number of competitors registered. This information is detailed in the **WKF World Ranking Rules**.