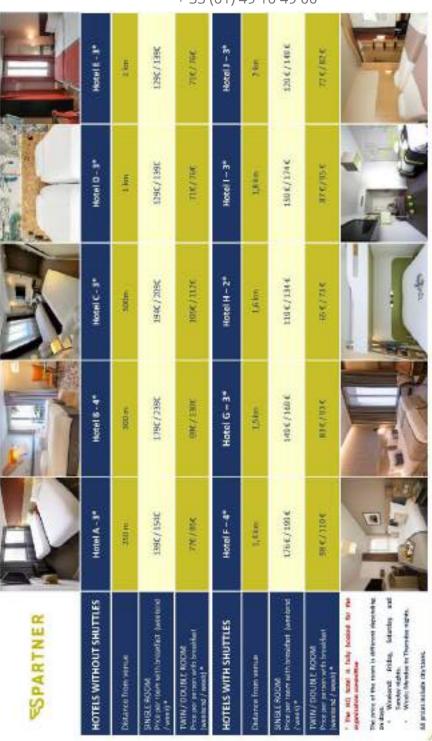

# 17. OFFICIAL HOTELS

# 17.1 Headquarter Hotel

ACCOMIMODATION

## HÔTEL MERCURE PARIS BOULOGNE

37 Pl. René Clair, 92100 Boulogne-Billancourt + 33 (01) 49 10 49 00

Booking and more details: <u>www.accommodation-parisopen.com</u> (from November 26<sup>th</sup>)

## 17.2 Booking and Payment

- The hotel rooms will be allocated on a "first come, first served" basis.
- Please make your accommodation reservation using the following link : www.accommodation-parisopen.com
- 50% of the total amount of the booking must be paid at the date of the booking after the reception of a proforma invoice which will confirm the reservation. If the requested hotel is no longer available, a solution of substitution will be proposed, without any obligation of reservation.
- The remaining balance will be due at the very latest 10 days before the arrival