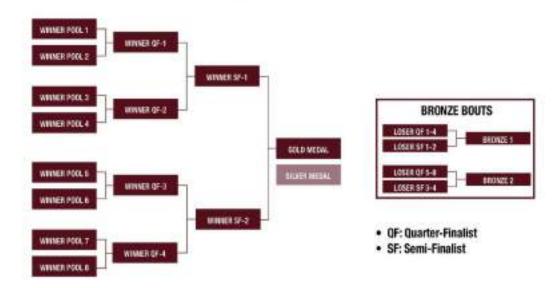

# 7.1 New competition System

The competition system consists of two different phases:

## **Elimination Phase**

## FINAL ROUND