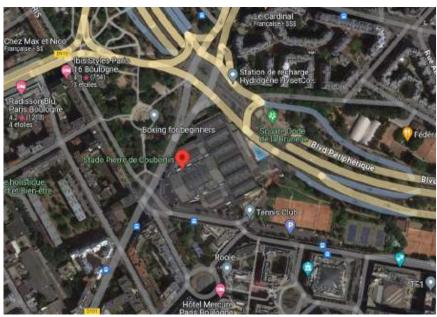

The stadium is located at: 82, avenue George Lafont, 75016 PARIS.

#### Access:

Metro: line 9

• Bus: 175, 189, 42, 62

• Train: L, N

**OFFICIAL TATAMI FOR THIS TOURNAMENT** 