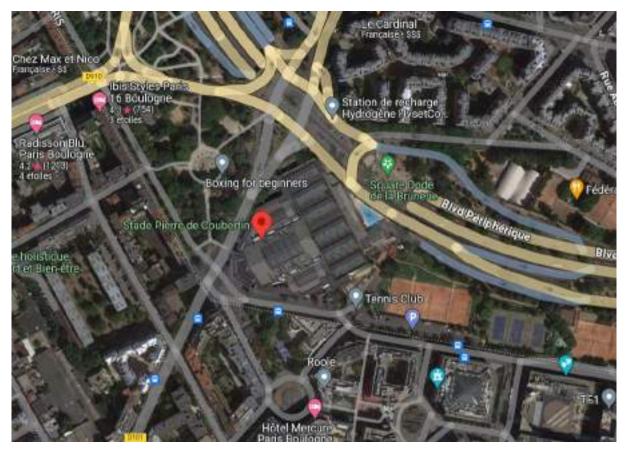

# **15. THE VENUE**

Iconic and historic place of French karate, the Pierre de Coubertin Stadium has hosted the Paris Open Karate since 1996. It is also the stage of many sports events (fencing, badminton, basketball...). It is the home venue of the Paris Saint-Germain Handball team.

The stadium is located at: 82, avenue George Lafont, 75016 PARIS.

#### Access:

Metro: line 9

• Bus: 175, 189, 42, 62

• Train: L, N

**OFFICIAL TATAMI FOR THIS TOURNAMENT** 